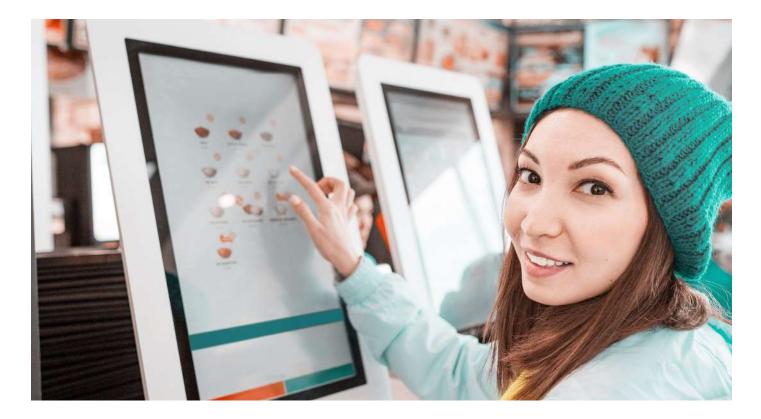

### Craft amazing interactive experiences with HTML5

The KIOSK mode builds on top of the WIDGETS mode and allows you to offer rich interactive content. Native support for HTML5 enables your team to craft captivating user experiences for any display.