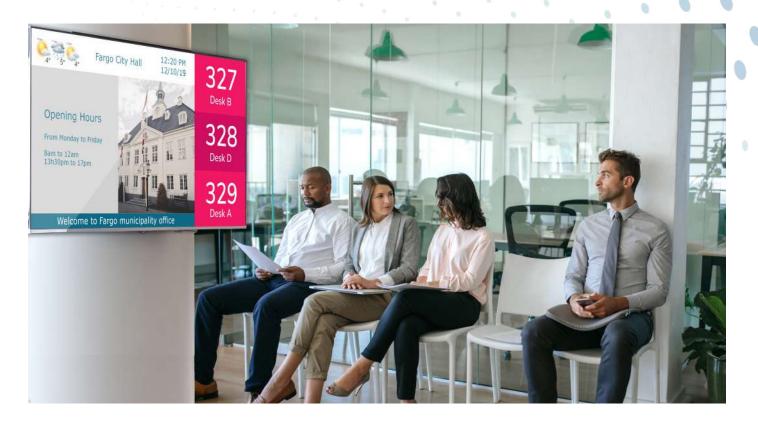

#### Harness the power of integrated technology

SYSTEMS mode allows you to immerse audiences with your story through IoT solutions and thirdparty technologies. With sensors, cameras, smart-building, queue management systems and more, you have the full integration capacity of HMP400 to deliver experiences with an unlimited degree of personalization.