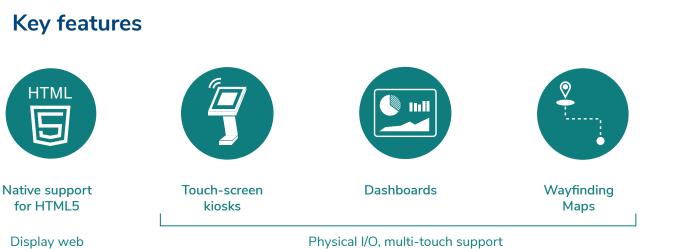

### Craft amazing interactive experiences with HTML5

The KIOSK mode builds on top of the WIDGETS mode and allows you to offer rich interactive content. Native support for HTML5 enables your team to craft captivating user experiences for any display.

pages

Physical I/O, multi-touch support