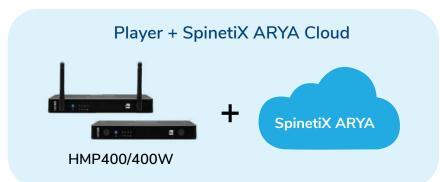

### HMP400/400W

At the core of our digital signage solution lies the HMP400 Hyper Media Player. Engineered in Switzerland and made in Germany, HMP400 comes with 3 years of warranty, extendable to 5 years. It is the powerful hardware you need capable of reliably delivering 4K at 60 fps 24/7 for a decade.

#### **Key features**

- 4K | 60 fps ready
- Comes with DSOS<sup>™</sup> by SpinetiX digital signage operating system
- WiFi version available
- Power over Ethernet (PoE+)
- Intel® Atom® processor
- Fanless, compact and flat-form factor design

- Dust-resistant, designed for extreme conditions
- Passive heat dissipation
- All connectors lockable
- Designed for long life cycle and availability
- Rated for 10-year continuous operation with less than 1% failure