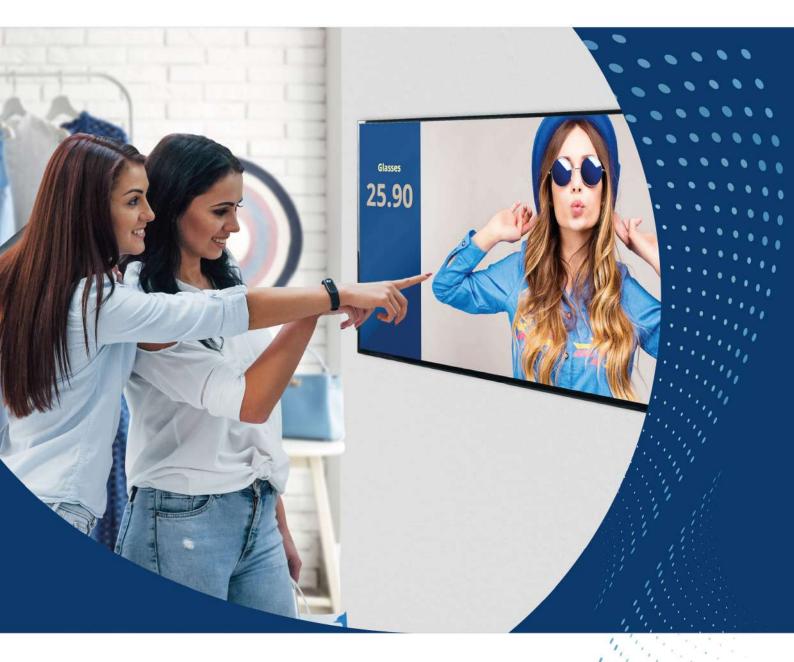

### Bring Your Story to Life With Your Data

In WIDGETS mode, you combine the power of HMP400 and the versatility of Elementi and its 250+ widgets. Fill any display with content that auto-updates using data from your everyday tools like social media, G-Suite, or Microsoft Office 365. Widgets are easily customizable, simple, and powerful to deliver information.

#### Key features

Connect with social media data

Yammer, Twitter Instagram, etc

Connect with enterprise cloud solutions

Office 365™ Google Workspace™

Other Widgets designed for signage

Weather, Financial data, Graphs, etc