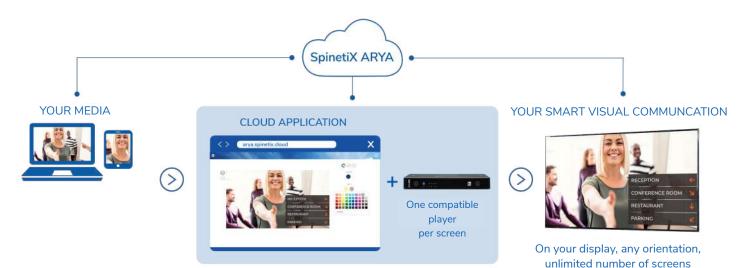

# Designed for you and your business.

SpinetiX ARYA is the cloud-based visual communication solution designed for you and your business. Create visually appealing content to drive employee, guest, or customer attention. Set spectacularly visual messages on your display in minutes with your photos, videos, logo, and color code.

#### Everything you need to get started.