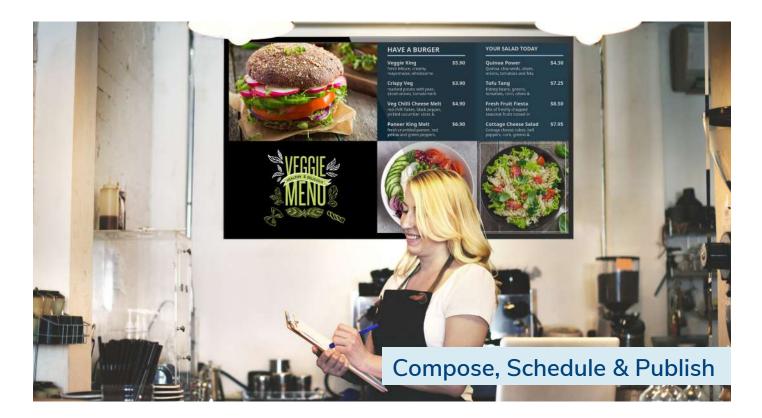

# Designed for you and your business.

SpinetiX ARYA is the cloud-based visual communication solution designed for you and your business. Create visually appealing content to drive employee, guest, or customer attention. Set spectacularly visual messages on your display in minutes with your photos, videos, logo, and color code.

#### Everything you need to get started.