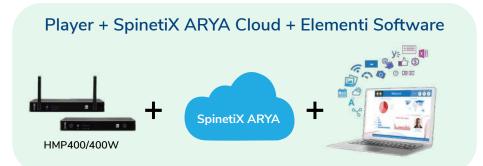

- Powerful combination between cloud and on-premise scenarios.
- Intuitive cloud interface from SpinetiX ARYA
- Access to advanced features from Elementi software

# Designed for you and your business.

SpinetiX ARYA is the cloud-based visual communication solution designed for you and your business. Create visually appealing content to drive employee, guest, or customer attention. Set spectacularly visual messages on your display in minutes with your photos, videos, logo, and color code.