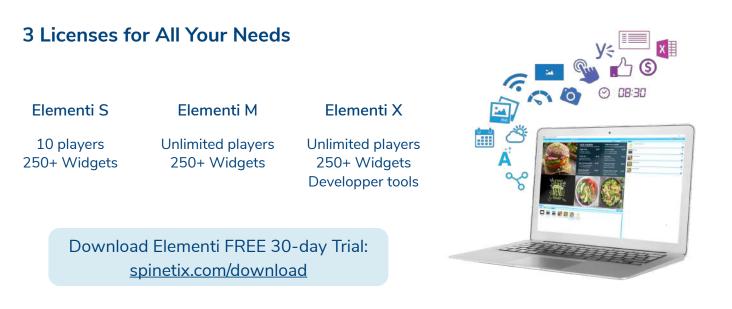

### **ELEMENTI SOFTWARE**

#### Simple yet Powerful Digital Signage Software

Deliver visually rich experiences to any combination of screens across all your networks. With Elementi, you can create high impact projects including video walls, interactive kiosks and live streaming video. You are always a click away from previewing your digital signage project in full screen and from publishing it on display.