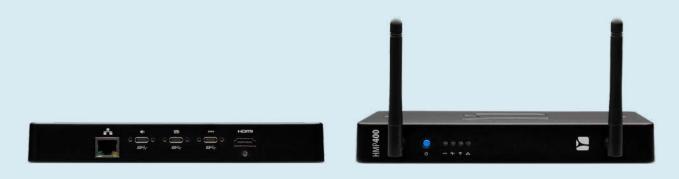

### HMP400/400W

At the core of our digital signage solution lies the HMP400 Hyper Media Player. Engineered in Switzerland and made in Germany, HMP400 comes with 3 years of warranty, extendable to 5 years. It is the powerful hardware you need capable of reliably delivering 4K at 60 fps 24/7 for a decade.

#### **Key features**

- 4K | 60 fps ready
- Comes with DSOS<sup>™</sup> by SpinetiX digital signage operating system
- WiFi version available
- Power over Ethernet (PoE+)
- Intel® Atom® processor
- Fanless, compact and flat-form factor design

- Dust-resistant, designed for extreme conditions
- Passive heat dissipation
- All connectors lockable
- Designed for long life cycle and availability
- Rated for 10-year continuous operation with less than 1% failure