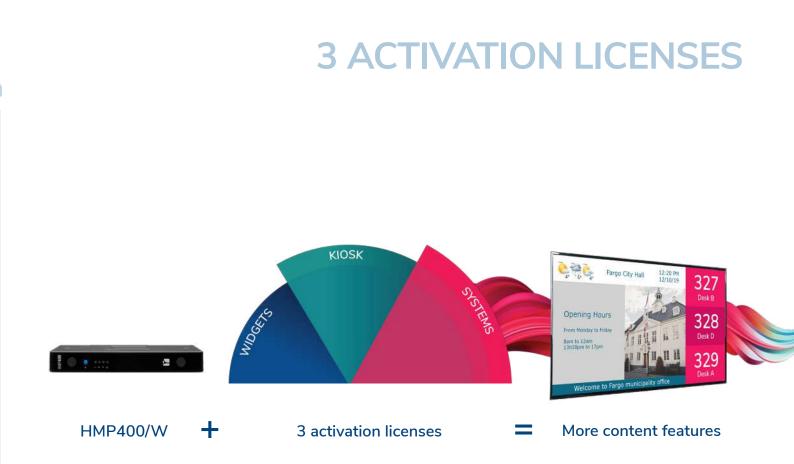

### **Unlock more Features**

HMP400 keeps you covered as your business evolves. Together with its DSOS<sup>™</sup> operating system, the player supports three progressive modes of use that build on top of each other called WIDGETS, KIOSK, and SYSTEMS.

#### Characteristics

- Possibility to activate right after you buy or later
- Flexibility to migrate your DSOS license from player to player
- A project can have a mix of diverse DSOS licenses

### WIDGETS ACTIVATION LICENSE

### **KIOSK ACTIVATION LICENSE**

# SYSTEMS ACTIVATION LICENSE