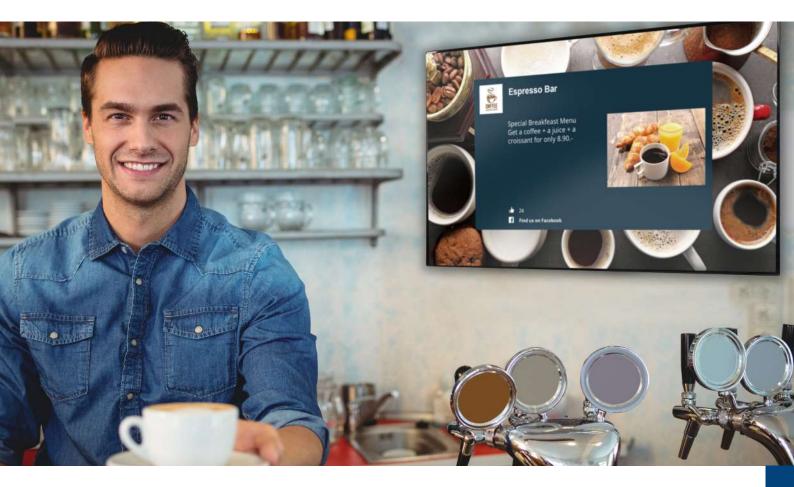

### Bring Your Story to Life With Your Data

In WIDGETS mode, you combine the power of HMP400 and the versatility of Elementi and its 250+ widgets. Fill any display with content that auto-updates using data from your everyday tools like social media, G-Suite, or Microsoft Office 365. Widgets are easily customizable, simple, and powerful to deliver information.

#### Key features

Connect with social media data

Yammer, Twitter Instagram, etc

Connect with enterprise cloud solutions

Office 365™ Google Workspace™

Other Widgets designed for signage

Weather, Financial data, Graphs, etc