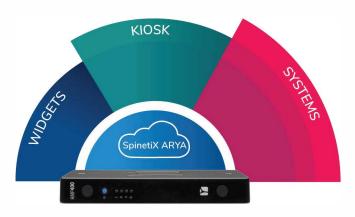

Bring your story to life with your data.

Craft amazing interactive experiences.

Harness the power of integrated technology.

Combining the robust next generation HMP400 player, a purpose-built OS, the integrated cloud-based SpinetiX ARYA platform, and 3 additional modes of use, we offer you a future-proof solution that is perfectly suited for the way you work today and ready for what may come tomorrow.

Robust Hardware

An OS Designed for Signage

Unlimited Applications